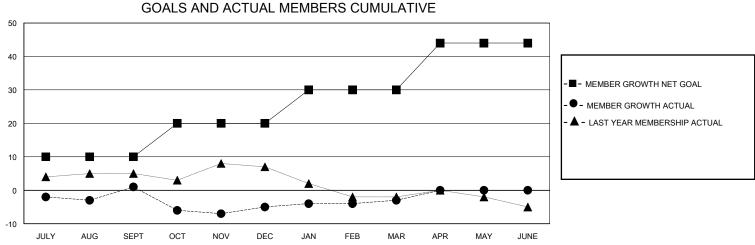

## District 39 E

Results as of: 3/31/2024

| GMT:                  |               | LOC       | CATION IDAHO  | G!                    |                        |                         | GMT CA                                             |  |
|-----------------------|---------------|-----------|---------------|-----------------------|------------------------|-------------------------|----------------------------------------------------|--|
| Clubs                 |               |           |               | Members               |                        |                         |                                                    |  |
| RESULTS FOR 2023-2024 |               |           |               | RESULTS FOR 2023-2024 |                        |                         |                                                    |  |
| QUARTER               | NEW CLUB GOAL | NEW CLUBS | DROPPED CLUBS | QUARTER MEMB          | BER GROWTH NET<br>GOAL | MEMBER GROWTH<br>ACTUAL | DROPPED<br>MEMBERS ACTUAL<br>(including transfers) |  |
| JULY/AUG/SEPT         | 0             | 0         | 0             | JULY/AUG/SEPT         | 10                     | 12                      | 11                                                 |  |
| OCT/NOV/DEC           | 1             | 0         | 0             | OCT/NOV/DEC           | 10                     | 6                       | 9                                                  |  |
| JAN/FEB/MAR           | 0             | 0         | 0             | JAN/FEB/MAR           | 10                     | 10                      | 6                                                  |  |
| APR/MAY/JUNE          | 0             | 0         | 0             | APR/MAY/JUNE          | 14                     | 0                       | 0                                                  |  |