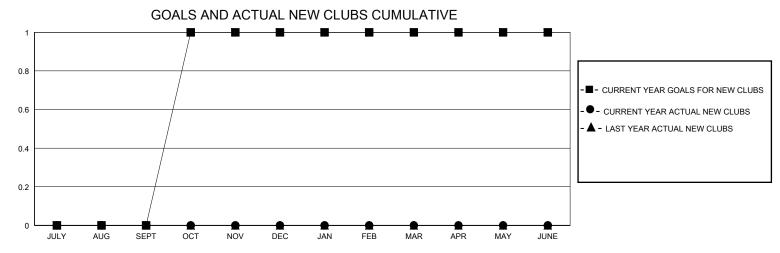

## District 39 E

Results as of: 3/31/2024

| GMT:                  |               | LOC       | CATION IDAHO  | G!                    |                        |                         | GMT CA                                             |  |
|-----------------------|---------------|-----------|---------------|-----------------------|------------------------|-------------------------|----------------------------------------------------|--|
| Clubs                 |               |           |               | Members               |                        |                         |                                                    |  |
| RESULTS FOR 2023-2024 |               |           |               | RESULTS FOR 2023-2024 |                        |                         |                                                    |  |
| QUARTER               | NEW CLUB GOAL | NEW CLUBS | DROPPED CLUBS | QUARTER MEMB          | BER GROWTH NET<br>GOAL | MEMBER GROWTH<br>ACTUAL | DROPPED<br>MEMBERS ACTUAL<br>(including transfers) |  |
| JULY/AUG/SEPT         | 0             | 0         | 0             | JULY/AUG/SEPT         | 10                     | 12                      | 11                                                 |  |
| OCT/NOV/DEC           | 1             | 0         | 0             | OCT/NOV/DEC           | 10                     | 6                       | 9                                                  |  |
| JAN/FEB/MAR           | 0             | 0         | 0             | JAN/FEB/MAR           | 10                     | 10                      | 6                                                  |  |
| APR/MAY/JUNE          | 0             | 0         | 0             | APR/MAY/JUNE          | 14                     | 0                       | 0                                                  |  |